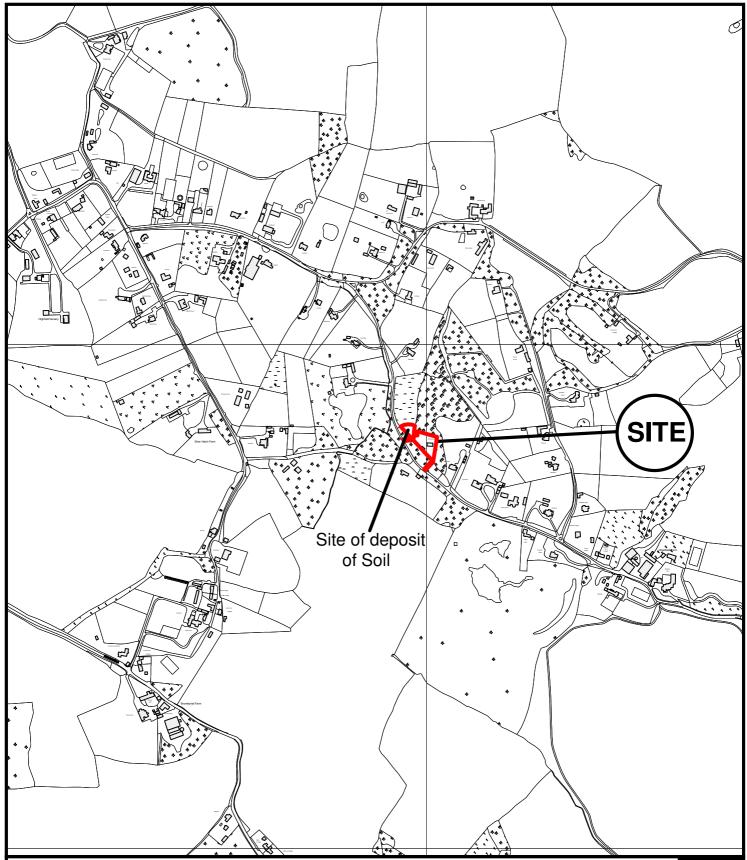

East Herts Council Wallfields Pegs Lane Hertford SG13 8EQ Tel: 01279 655261 Address: The Red Lodge, Pigs Green, Westland Green, Little Hadham,

Herts, SG11 2AH

Reference: E/12/0277/A

Scale: 1:1250

O.S Sheet: TL4121 & TL4221
Date of Print: 20 November 2012